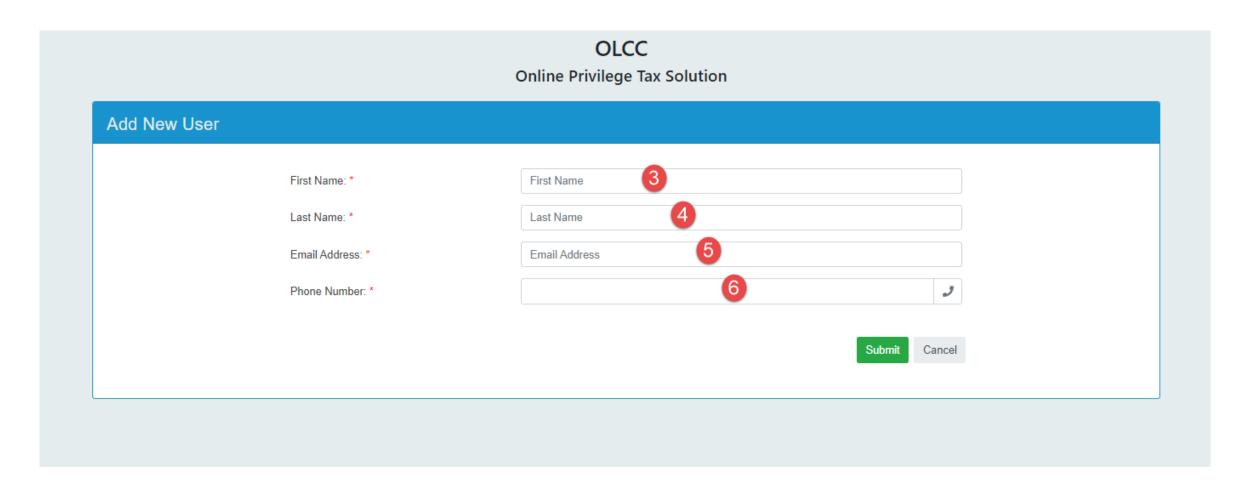

STEP 1

**Go to Oregon Privilege Tax System** 

https://or.setsonline.com

STEP 2

Click on Create New User

STEP 3

Type your first name

STEP 4

Type your last name

STEP 5

Type your email address

STEP 6

Type your phone number

STEP 7

**Click on Submit** 

STEP 8

**Click on Back To Login** 

STEP 9