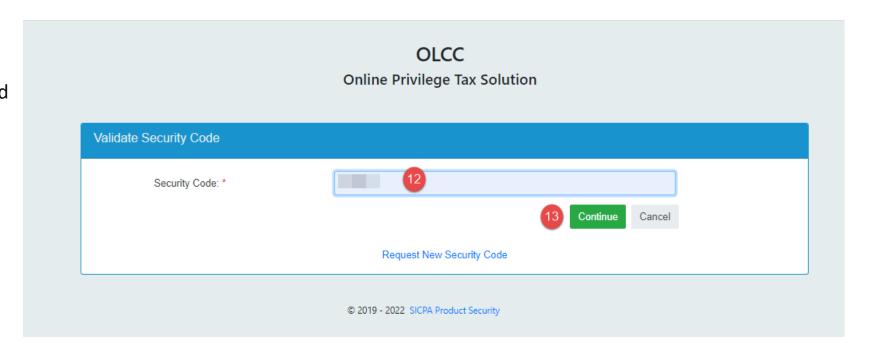

#### STEP 12

#### **Enter the Security Code**

In the Security Code field, right-click and paste the code you copied from the email, or if you have it written down type the code in. Note that it is Case Sensitive.

STEP 13

**Click on Continue** 

STEP 14