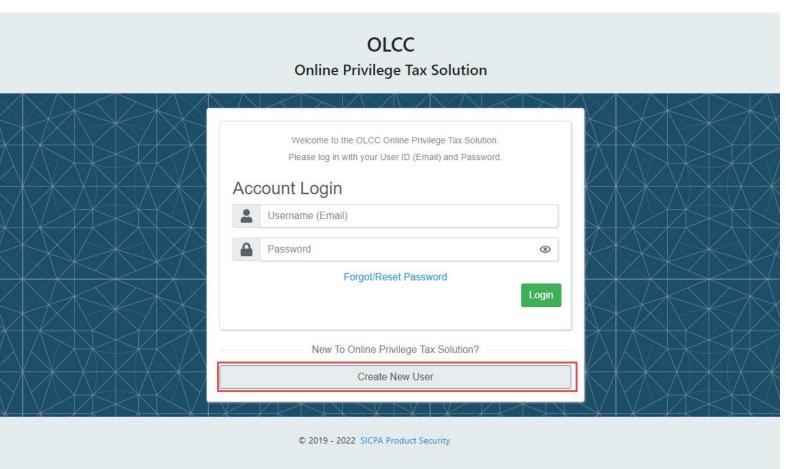

STEP 1

**Go to Oregon Privilege Tax System** 

https://or.setsonline.com

STEP 2

Click on Create New User

STEP 3

Type your first name

STEP 4