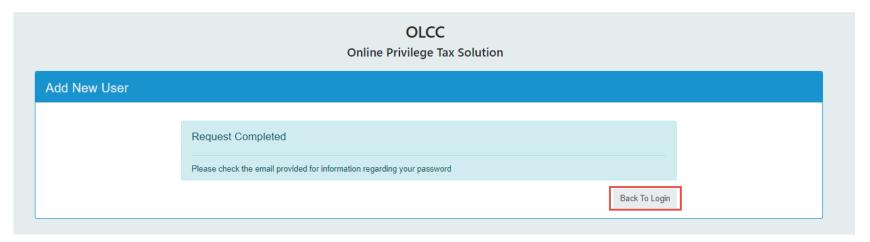

**Click on Back To Login** 

STEP 9

#### Check your email box for the email from **OLCC** admin

STEP 10 and STEP 11