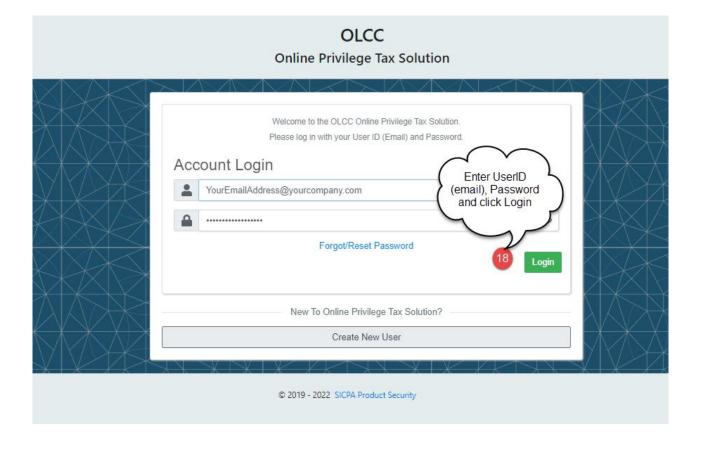

STEP 17

Click on Return to OLCC
Online Privilege Tax
Solution login

STEP 18

Enter your Email Address (User ID) and Password, and then click the Login button