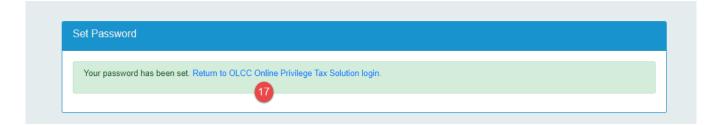

STEP 17

Click on Return to OLCC
Online Privilege Tax
Solution login

STEP 18

Enter your Email Address (User ID) and Password, and then click the Login button