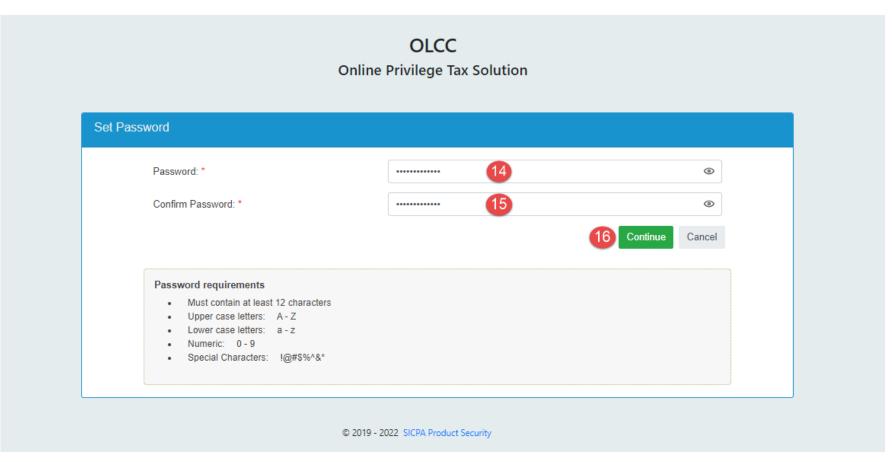

#### Set up your password

Enter your password in the first box – be sure to follow the requirements for passwords shown on the screen.

STEP 15

Re-enter your password to confirm

STEP 16

Click on Continue to save your password