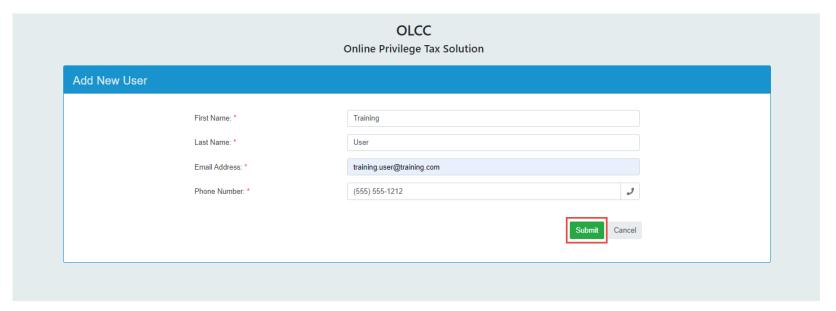

Type your last name

STEP 5

Type your email address

STEP 6

Type your phone number

STEP 7

**Click on Submit** 

STEP 8

**Click on Back To Login** 

STEP 9